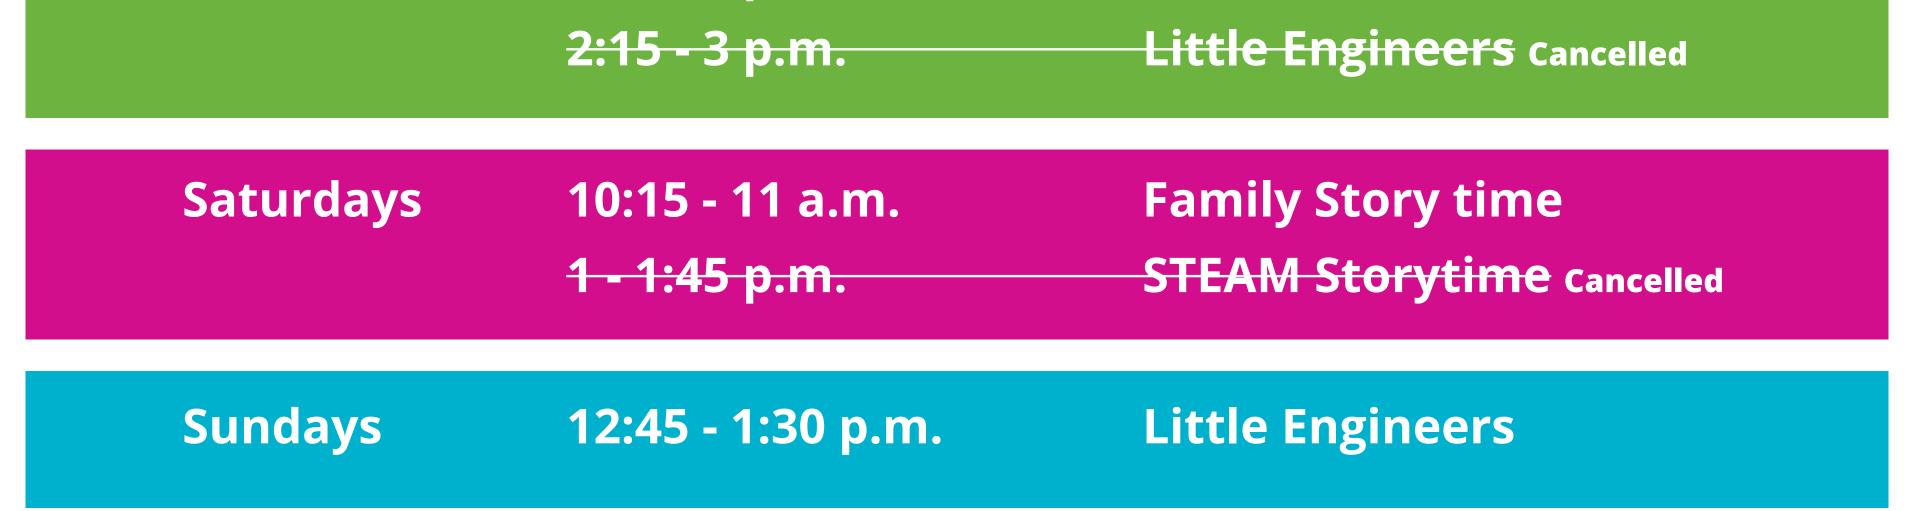

## **REVISED OCTOBER 19** Fall Storytime Schedule

 Mondays
 10:15 - 11 a.m.

 11:15 a.m. - 12 p.m.

 1:15 - 2 p.m.

 6:45 - 7:30 p.m.

Sensory Story time Family Story time Books For Babies STEAM Storytime

Tuesdays10:15 - 11 a.m.Tales for Twos11:15 a.m. - 12 p.m.Family Story time

|            | 1:15 - 2 p.m.<br>6.45 - 7.20 p.m     | Books For Babies<br>STEAM Storytime |
|------------|--------------------------------------|-------------------------------------|
|            | 6:45 - 7:30 p.m.                     | STEAM Storytime                     |
| Wednesdays | 10:15 - 11 a.m.                      | Little Oneders                      |
|            | 11:15 a.m 12 p.m.                    | Family Story time                   |
|            | 1:15 - 2 p.m.                        | <b>Books For Babies</b>             |
|            | 6:45 - 7:30 p.m.                     | STEAM Storytime                     |
| Thursdays  | 10:15 - 11 a.m.                      | Tales For Twos                      |
|            | 11:15 a.m 12 p.m.                    | Family Story time                   |
|            | 1:15 - 2 p.m.                        | <b>Books For Babies</b>             |
|            | <del>6:45 - 7:30 p.m.</del>          | STEAM Storytime Cancelled           |
|            |                                      |                                     |
| Fridays    | 10:15 - 11 a.m.                      | Little Oneders                      |
| Fridays    | 10:15 - 11 a.m.<br>11:15 a.m 12 p.m. | Little Oneders<br>Family Story time |